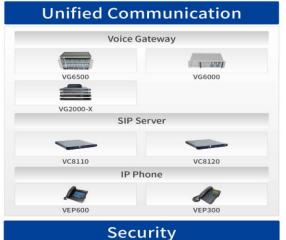

### **TYPICAL SOLUTION**

WAN

LAN

Wi-Fi

VolP

SD-WAN

SD-LAN

Cloud M2M Cloud Wi-Fi

**Standard IP Solution** 

**SDN Solution** 

**Cloud Solution** 