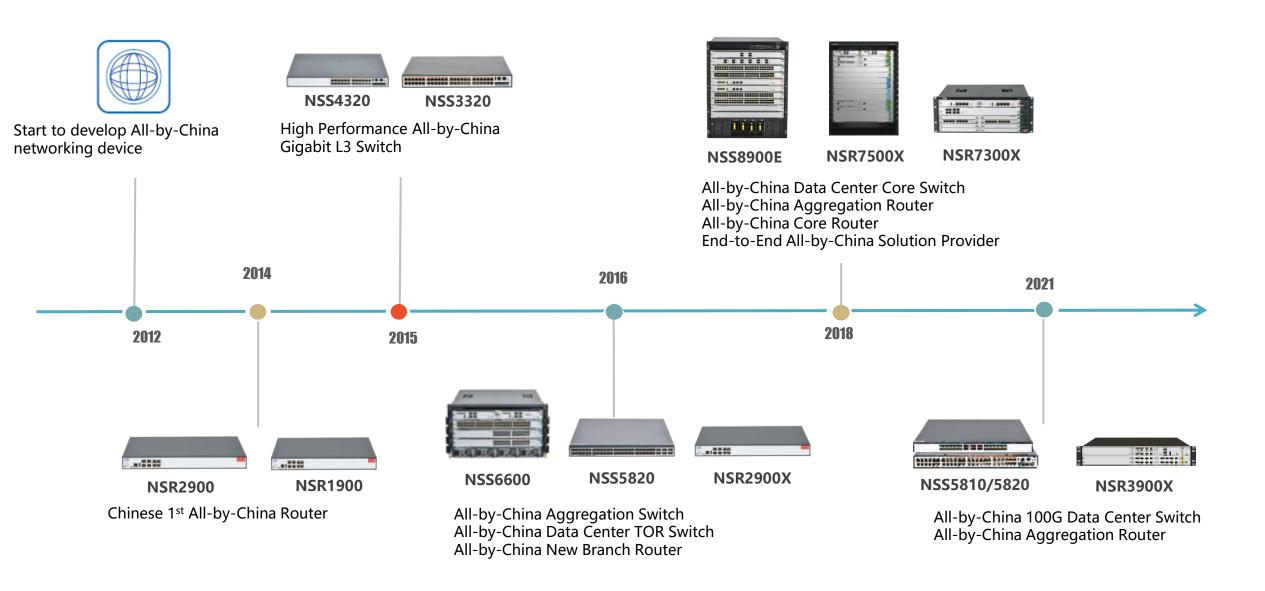

## MILESTONE

1993 Multiplexer Modem MP1000C

1998 DDN MUX MP9400

2000 Fix-Terminal Router MP2600

2004 MP7200 Dual-Core Aggregation Router

MP2700 Switch

2006

2007 MP7500 ATCA Architecture Core Router

2008 VG800/VG2000 VoIP Media Gateway

2016 S12800 40G Datacenter Core Switch

2015 MP1800 4G MPLS Router STR800 4G M2M Gateway

2013 MP7500E Many-Core Core Router

2011 MP1800 Enterprise 3G **VPN** Router

2010 2009 S8900 10G Core Switch VG6000 F1 Trunk Gateway

2017 NSR7500 Security Core Router

2018

NSS8900 Security Core Switch

2019

Campus Wi-Fi6 Solution

2020

MP1900X Enterprise 5G MPLS Router

2021

S5930 100G/25G Data Center ToR Switch S12800 400G Data Center Core Switch

SD-WAN Solution SD-LAN Solution

Cloud M2M Solution Cloud Wi-Fi Solution

## Over 10 Year R&D Investment in All-by-China Serries